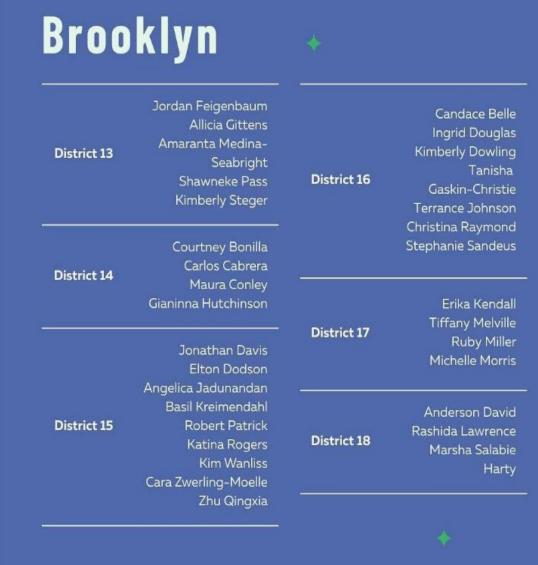

| <b>Broo</b> | klyn                                                                                                           | District 22 | Michael Barth<br>Shatisha Bryant<br>Avi Glickenstein<br>Tahisha George<br>Bridget Kessler<br>Cristina St juste |
|-------------|----------------------------------------------------------------------------------------------------------------|-------------|----------------------------------------------------------------------------------------------------------------|
| District 19 | Kristin Garcia<br>Kendell Jamison<br>Amber Lewis<br>Tion Prescott<br>Shakima Sealy<br>Sanders                  | District 23 | Melinda French<br>Amanda Pitts<br>Latisha Shaw<br>Jorshea Tucker<br>L. Joy Williams                            |
| District 20 | Kelly Clancy<br>Samantha Clarke<br>Christina Diamond<br>Jennifer Pazmino<br>Allyson Seeman<br>Santoshi Thakuri | District 32 | Denisse<br>Dominguez<br>Jessica Jear<br>Nichelle Leary<br>Samantha Ortiz<br>Yenny Pascacic<br>Desines          |
| District 21 | Jay Brown<br>Petra Remy<br>Esfira Shakhmurova                                                                  |             | Rodriguez<br>Jeanette Tejada<br>Shontavia<br>Walder                                                            |